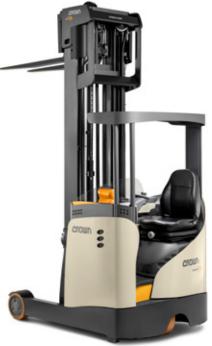

# REAL PERFORMANCE WITHIN REACH

ESR 1200 Series reach trucks enable higher productivity based on application specific truck configuration, faster and smarter truck performance and an operator-focused work space. Adding advanced technology, robust construction and efficient energy solutions delivers reach truck serviceability and reliability required for success.

Discover how the ESR 1200 Series reach truck can boost your throughput:

ESR 1200 Series

### **Performance**

Operators of ESR 1200 Series reach trucks can deliver higher levels of throughput with optional Xpress Lower<sup>TM</sup>, Auto Height Select, Tilt Position Assist, and OnTrac traction control features.