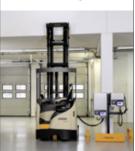

# **Stability**

Increased mast stability on the ESR 1200 improves residual capacities and reduces mast sway. Three optional mast designs help ensure your reach truck is appropriately configured for your application.