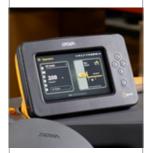

## **Technology**

The Gena Operating System reminds operators of their training with Safety Reminders and increases serviceability and uptime with an intuitive analyzer menu and step-by-step calibrations.