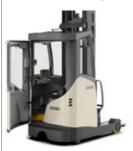

# **Stability**

Increased mast stability on the ESR 1200 improves residual capacities and reduces mast sway. Three optional mast designs help ensure your reach truck is appropriately configured for your application.